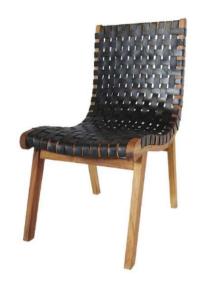

**GARDEN POTS** 

7

**CUSHIONS** 

Bar Stool - Large Seat: 28.7" x 23.6"

Arm Chair - High
Seat: 17.7" x 22.8"

Cottage Chair - Flat Seat: 17.7" x 22.8"

Pool Chair Seat: 10.6" x 23.6"

Hanging Chair Seat: 10.6" x 23.6"