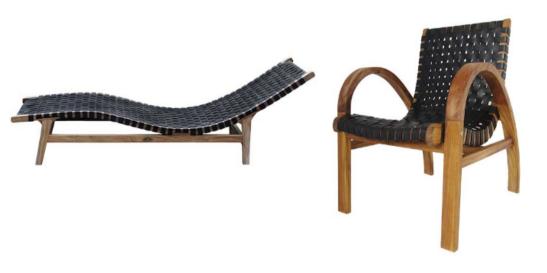

## Chairs Teak & Tyre Range

Directors Chair

Available with or without arms
Seat: 15.7" x 25.1" x 19.6"

Foot Stool Two sizes available Seat: 17.3" x 18.8" x 15.7"

Barstool Seat: 29.1" x 17.7" x 15.7"

Sunbed 11.8" x 25.5" x 77.9"

Sleepy Hollow Seat: 17.7" x 19.6" x 17.7"

Danish Chair *Seat: 19.6" x 19.6" x 17.7"* 