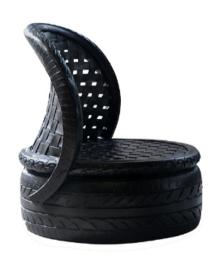

**GARDEN POTS** 

7

**CUSHIONS** 

Bar Stool - Large Seat: 28.7" x 23.6"

Arm Chair - High
Seat: 17.7" x 22.8"

Cottage Chair - Flat Seat: 17.7" x 22.8"

Pool Chair Seat: 10.6" x 23.6"

Hanging Chair Seat: 10.6" x 23.6"