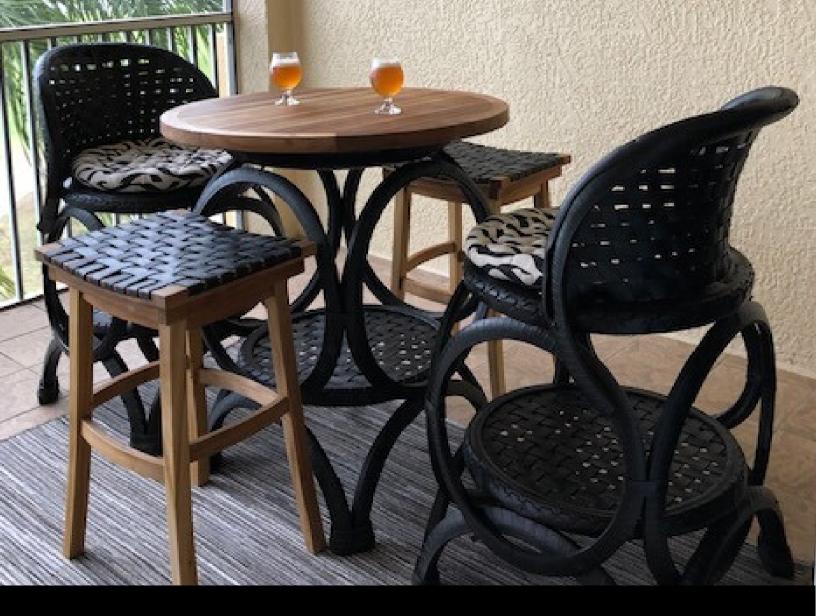

## Chairs Teak & Tyre Range

Directors Chair

Available with or without arms
Seat: 15.7" x 25.1" x 19.6"

Foot Stool Two sizes available Seat: 17.3" x 18.8" x 15.7"

Barstool Seat: 29.1" x 17.7" x 15.7"

Sunbed 11.8" x 25.5" x 77.9"

#### Tables

Low Coffee Table
Woven (Pictured)
11.8" x 23.6"

Coffee Table
Teak (Pictured), Granite or Woven
17.7" x 23.6"

High Tea Table

Granite (Pictured), Teak or Woven
27.2" x 23.6"

Pool Table
Woven (Pictured)
17.7" x 35.4"

Dining Table
Teak (Pictured)
28.3" x 47.2"

Bar Table
Woven (Pictured) or Teak
41.7" x 35.4"