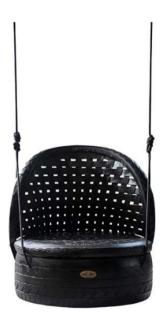

**GARDEN POTS** 

7

**CUSHIONS** 

Bar Stool - Large Seat: 28.7" x 23.6"

Arm Chair - High
Seat: 17.7" x 22.8"

Cottage Chair - Flat Seat: 17.7" x 22.8"

Pool Chair Seat: 10.6" x 23.6"

Hanging Chair Seat: 10.6" x 23.6"