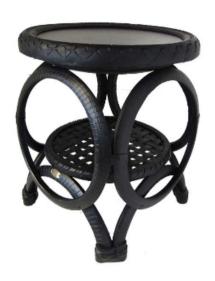

#### Tables

Low Coffee Table
Woven (Pictured)
11.8" x 23.6"

Coffee Table
Teak (Pictured), Granite or Woven
17.7" x 23.6"

High Tea Table

Granite (Pictured), Teak or Woven
27.2" x 23.6"

Pool Table
Woven (Pictured)
17.7" x 35.4"