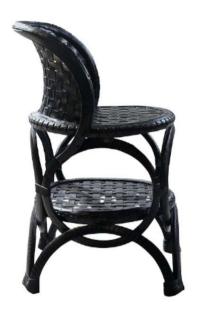

**GARDEN POTS** 

7

**CUSHIONS** 

Bar Stool - Large Seat: 28.7" x 23.6"

Arm Chair - High
Seat: 17.7" x 22.8"

Cottage Chair - Flat Seat: 17.7" x 22.8"

Pool Chair Seat: 10.6" x 23.6"

Hanging Chair Seat: 10.6" x 23.6"