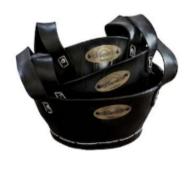

#### Garden Pots

Classic Pot
Available in Medium
9.4" x 10.6"

Flower Tub

Available in Small or Large
8.6" x 18.8"/8.6" x 22.8"

Big Belly Pot 12.9" x 10.6"

Leaf Bowl 2.7" x 11.8" x 20.8"

Umbrella Basket 17.3" x 11.8"