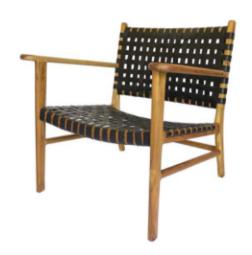

## Chairs Teak & Tyre Range

Directors Chair

Available with or without arms
Seat: 15.7" x 25.1" x 19.6"

Foot Stool Two sizes available Seat: 17.3" x 18.8" x 15.7"

Barstool Seat: 29.1" x 17.7" x 15.7"

Sunbed 11.8" x 25.5" x 77.9"