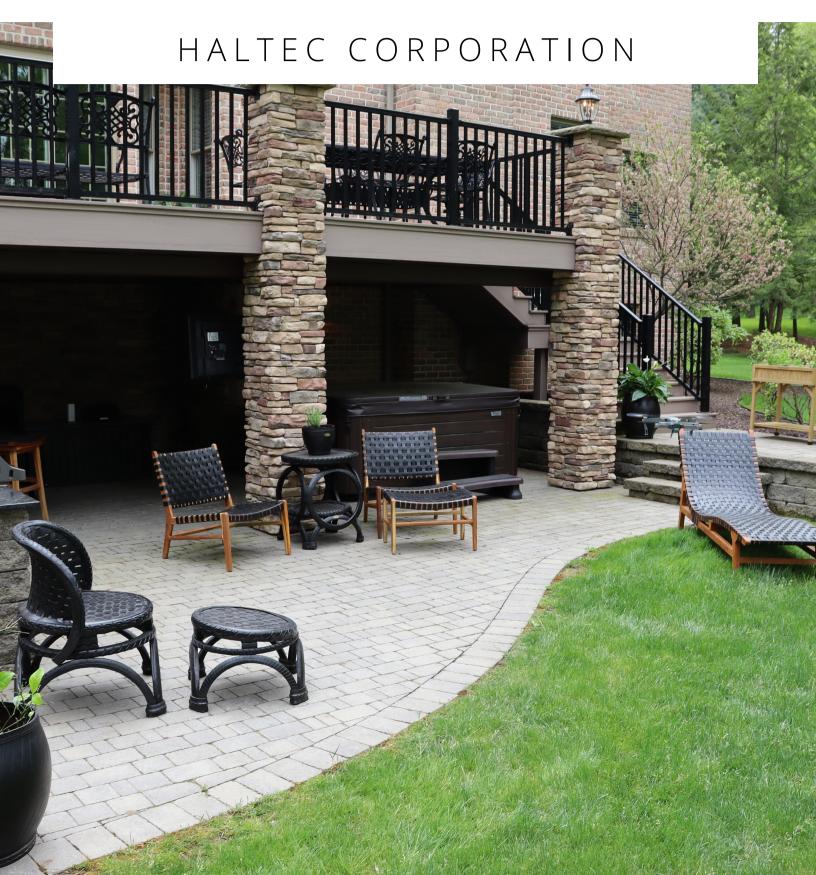

#### RETYRED FURNITURE







#### Contents

3

CHAIRS - TYRE RANGE

4

CHAIRS - TEAK RANGE

5

**TABLES** 

6

**GARDEN POTS** 

7

**CUSHIONS** 









Bar Stool - Large Seat: 28.7" x 23.6"



Arm Chair - High
Seat: 17.7" x 22.8"



Cottage Chair - Flat Seat: 17.7" x 22.8"



Pool Chair Seat: 10.6" x 23.6"



Hanging Chair Seat: 10.6" x 23.6"



Round Ottoman

Available in small and large

## Chairs Teak & Tyre Range









Directors Chair

Available with or without arms
Seat: 15.7" x 25.1" x 19.6"

Foot Stool Two sizes available Seat: 17.3" x 18.8" x 15.7"

Barstool Seat: 29.1" x 17.7" x 15.7"





Sunbed 11.8" x 25.5" x 77.9"

Sleepy Hollow Seat: 17.7" x 19.6" x 17.7"

Danish Chair *Seat: 19.6" x 19.6" x 17.7"* 





#### Tables



Low Coffee Table
Woven (Pictured)
11.8" x 23.6"



Coffee Table
Teak (Pict