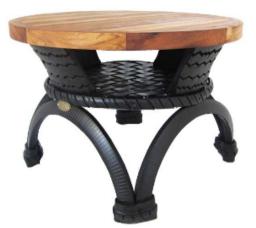

#### Tables

Low Coffee Table
Woven (Pictured)
11.8" x 23.6"

Coffee Table
Teak (Pictured), Granite or Woven
17.7" x 23.6"

High Tea Table

Granite (Pictured), Teak or Woven
27.2" x 23.6"

Pool Table
Woven (Pictured)
17.7" x 35.4"