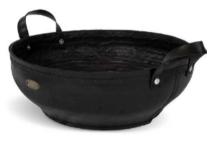

#### Garden Pots

Classic Pot
Available in Medium
9.4" x 10.6"

Flower Tub

Available in Small or Large
8.6" x 18.8"/8.6" x 22.8"

Big Belly Pot 12.9" x 10.6"

Leaf Bowl 2.7" x 11.8" x 20.8"

Umbrella Basket 17.3" x 11.8"