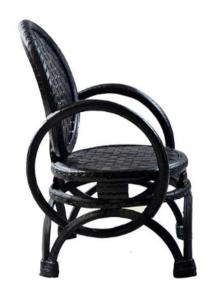

**GARDEN POTS** 

7

**CUSHIONS** 

Bar Stool - Large Seat: 28.7" x 23.6"

Arm Chair - High
Seat: 17.7" x 22.8"

Cottage Chair - Flat Seat: 17.7" x 22.8"

Pool Chair Seat: 10.6" x 23.6"

Hanging Chair Seat: 10.6" x 23.6"