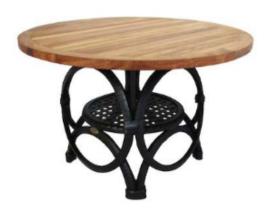

Dining Table
Teak (Pictured)
28.3" x 47.2"

Bar Table
Woven (Pictured) or Teak
41.7" x 35.4"