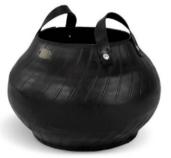

#### Garden Pots

Classic Pot
Available in Medium
9.4" x 10.6"

Flower Tub

Available in Small or Large
8.6" x 18.8"/8.6" x 22.8"

Big Belly Pot 12.9" x 10.6"

Leaf Bowl 2.7" x 11.8" x 20.8"

Umbrella Basket 17.3" x 11.8"