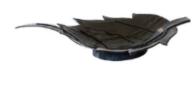

#### Garden Pots

Classic Pot
Available in Medium
9.4" x 10.6"

Flower Tub

Available in Small or Large
8.6" x 18.8"/8.6" x 22.8"

Big Belly Pot 12.9" x 10.6"

Leaf Bowl 2.7" x 11.8" x 20.8"

Umbrella Basket 17.3" x 11.8"