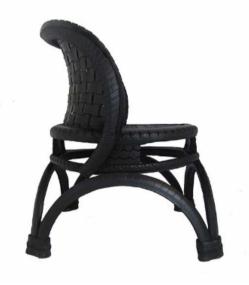

**GARDEN POTS** 

7

**CUSHIONS** 

Bar Stool - Large Seat: 28.7" x 23.6"

Arm Chair - High
Seat: 17.7" x 22.8"

Cottage Chair - Flat Seat: 17.7" x 22.8"

Pool Chair Seat: 10.6" x 23.6"

Hanging Chair Seat: 10.6" x 23.6"