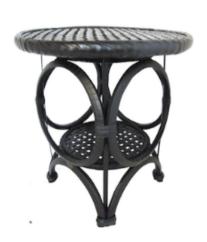

#### Tables

Low Coffee Table
Woven (Pictured)
11.8" x 23.6"

Coffee Table
Teak (Pictured), Granite or Woven
17.7" x 23.6"

High Tea Table

Granite (Pictured), Teak or Woven
27.2" x 23.6"

Pool Table
Woven (Pictured)
17.7" x 35.4"