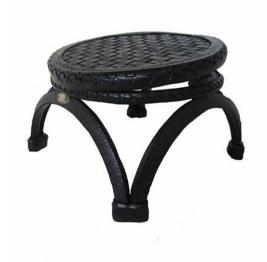

#### RETYRED FURNITURE







#### Contents

3

CHAIRS - TYRE RANGE

4

CHAIRS - TEAK RANGE

5

**TABLES** 

6

**GARDEN POTS** 

7

**CUSHIONS** 









Bar Stool - Large Seat: 28.7" x 23.6"



Arm Chair - High
Seat: 17.7" x 22.8"



Cottage Chair - Flat Seat: 17.7" x 22.8"



Pool Chair Seat: 10.6" x 23.6"



Hanging Chair Seat: 10.6" x 23.6"



Round Ottoman

Available in small and large

## Chairs Teak & Tyre Range









Directors Chair

Available with or without arms
Seat: 15.7" x 25.1" x 19.6"

Foot Stool Two sizes available Seat: 17.3" x 18.8" x 15.7"

Barstool Seat: 29.1" x 17.7" x 15.7"





Sunbed 11.8" x 25.5" x 77.9"

Sleepy Hollow Seat: 17.7" x 19.6" x 17.7"

Danish Chair *Seat: 19.6" x 19.6" x 17.7"* 





#### Tables



Low Coffee Table
Woven (Pictured)
11.8" x 23.6"



Coffee Table
Teak (Pictured), Granite or Woven
17.7" x 23.6"



High Tea Table

Granite (Pictured), Teak or Woven
27.2" x 23.6"



Pool Table
Woven (Pictured)
17.7" x 35.4"



Dining Table
Teak (Pictured)
28.3" x 47.2"



Bar Table
Woven (Pictured) or Teak
41.7" x 35.4"

#### Garden Pots













Classic Pot
Available in Medium
9.4" x 10.6"

F