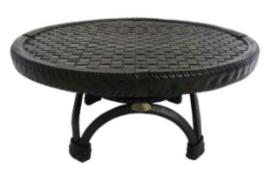

#### Tables

Low Coffee Table
Woven (Pictured)
11.8" x 23.6"

Coffee Table
Teak (Pictured), Granite or Woven
17.7" x 23.6"

High Tea Table

Granite (Pictured), Teak or Woven
27.2" x 23.6"

Pool Table
Woven (Pictured)
17.7" x 35.4"