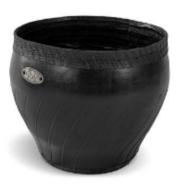

#### Garden Pots

Classic Pot
Available in Medium
9.4" x 10.6"

Flower Tub

Available in Small or Large
8.6" x 18.8"/8.6" x 22.8"

Big Belly Pot 12.9" x 10.6"

Leaf Bowl 2.7" x 11.8" x 20.8"

Umbrella Basket 17.3" x 11.8"