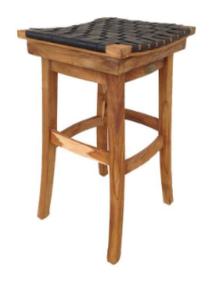

## Chairs Teak & Tyre Range

Directors Chair

Available with or without arms
Seat: 15.7" x 25.1" x 19.6"

Foot Stool Two sizes available Seat: 17.3" x 18.8" x 15.7"

Barstool Seat: 29.1" x 17.7" x 15.7"

Sunbed 11.8" x 25.5" x 77.9"