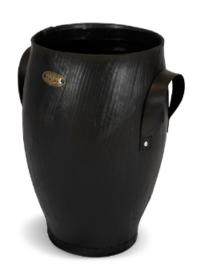

#### Garden Pots

Classic Pot
Available in Medium
9.4" x 10.6"

Flower Tub

Available in Small or Large
8.6" x 18.8"/8.6" x 22.8"

Big Belly Pot 12.9" x 10.6"

Leaf Bowl 2.7" x 11.8" x 20.8"

Umbrella Basket 17.3" x 11.8"